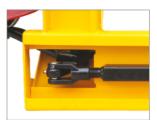

## Innovative design, comprehensive testing and highest quality !

- Most standard and popular model with capacity 2500 3000kgs.
- With Copping Supporting NOG & strengthening ribbing under top triangle cover.
- Complete pump design with reliable leak-proof pump eliminating maintenance and extending the service time.
- 210 steering arc, and small turning radius.
- Fork Lowering speed is controllable, operated by hand control and foot pedal.
- Entry / exit roller, more freely travel.
- Equipped with over-load valve, with long service time.
- 3 position hand control Raise, Lower, Neutral.
- 12 lubrication grease nipples on all movable parts for easy maintenance.
- Adjustable pump cap ensures a long service life.
- Ergonomic large rubber handle with three control lever.
- Option: 1) Nylon wheel, polyurethane wheel, rubber wheel, single fork roller or tandem fork rollers. 2) Fork length: 800mm, 900mm, 1000mm. 3) Foot pedal release. 4) Pump color: black painting, silver painting.

Conforms to EN ISO3691-5 Based on Directive 2006/42/EC

Remark: Special size fork width and length can be made according to customer's requirement.

Option: fully rubber wrapped handle

Adjustable pump cap

Adjustable straight tappet