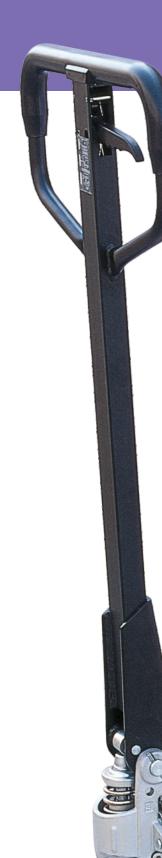

## Innovative design, comprehensive testing and highest quality !

- Most standard and popular model with capacity 2500 3000kgs.
- With Copping Supporting NOG & strengthening ribbing under top triangle cover.
- Complete pump design with reliable leak-proof pump eliminating maintenance and extending the service time.
- 210 steering arc, and small turning radius.
- Fork Lowering speed is controllable, operated by hand control and foot pedal.
- Entry / exit roller, more freely travel.
- Equipped with over-load valve, with long service time.
- 3 position hand control Raise, Lower, Neutral.
- 12 lubrication grease nipples on all movable parts for easy maintenance.
- Adjustable pump cap ensures a long service life.
- Ergonomic large rubber handle with three control lever.
- Option: 1) Nylon wheel, polyurethane wheel, rubber wheel, single fork roller or tandem fork rollers. 2) Fork length: 800mm, 900mm, 1000mm. 3) Foot pedal release. 4) Pump color: black painting, silver painting.

Conforms to EN ISO3691-5 Based on Directive 2006/42/EC

Remark: Special size fork width and length can be made according to customer's requirement.

Option: fully rubber wrapped handle

Adjustable pump cap

Adjustable straight tappet