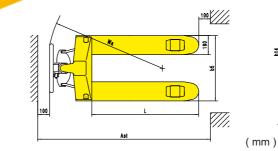

## Model: **BF**

|                                             |                      | 1              | KG=2.205LB 1INCH=25.40MN |
|---------------------------------------------|----------------------|----------------|--------------------------|
| Model                                       |                      | BF             |                          |
| Capacity                                    | Q(kg)                | 2500/3000      | 2500/3000                |
| Lowered fork height                         | h <sub>13</sub> (mm) | 85             | 75                       |
| Steering wheel                              | mm                   | ф 200          | ф 180                    |
| Fork wheel single                           | mm                   | ф 80х93        | ф 74х93                  |
| Fork wheel tandem                           | mm                   | ф 80x70        | ф74x70                   |
| Max. lift height                            | h <sub>3</sub> (mm)  | 200            | 190                      |
| Total height                                | h <sub>14</sub> (mm) | 1224           | 1214                     |
| Overall length                              | l₁(mm)               | 1483/1533/1603 | 1483/1533/1603           |
| Fork length                                 | l (mm)               | 1100/1150/1220 | 1100/1150/1220           |
| Width overall forks                         | b₅(mm)               | 520/550/685    | 520/550/685              |
| Ground clearance, centre of wheelbase       | m <sub>2</sub> (mm)  | 40             | 30                       |
| Aisle width for pallets 1000x1200 crossways | A <sub>st</sub> (mm) | 1683/1733/1803 | 1683/1733/1803           |
| Aisle width for pallets 800x1200 lengthways | A <sub>st</sub> (mm) | 1783/1783/1803 | 1783/1783/1803           |
| Turning radius                              | W <sub>a</sub> (mm)  | 1216/1266/1336 | 1216/1266/1336           |
| Service weight                              | kg                   | 60-75          | 60-75                    |