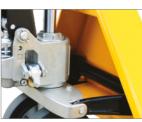

## Innovative design, comprehensive testing and highest quality !

- Most standard and popular model with capacity 2500 3000kgs.
- With Copping Supporting NOG & strengthening ribbing under top triangle cover.
- Complete pump design with reliable leak-proof pump eliminating maintenance and extending the service time.
- 210 steering arc, and small turning radius.
- Fork Lowering speed is controllable, operated by hand control and foot pedal.
- Entry / exit roller, more freely travel.
- Equipped with over-load valve, with long service time.
- 3 position hand control Raise, Lower, Neutral.
- 12 lubrication grease nipples on all movable parts for easy maintenance.
- Adjustable pump cap ensures a long service life.
- Ergonomic large rubber handle with three control lever.
- Option: 1) Nylon wheel, polyurethane wheel, rubber wheel, single fork roller or tandem fork rollers. 2) Fork length: 800mm, 900mm, 1000mm. 3) Foot pedal release. 4) Pump color: black painting, silver painting.

Conforms to EN ISO3691-5 Based on Directive 2006/42/EC

Remark: Special size fork width and length can be made according to customer's requirement.

Option: fully rubber wrapped handle

Adjustable pump cap

Adjustable straight tappet